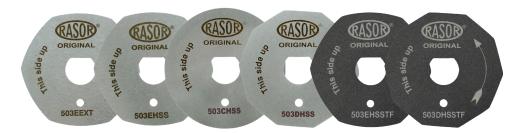

## **BLADES AVAILABLE**

503EEXT 50 mm 6-edges, EXTRA steel 503EHSS 50 mm 6-edges. HSS steel 503CHSS 50 mm circular, HSS steel

503DHSS 50 mm 10-edges, HSS steel 503EHSSTF 50 mm 6-edges, HSS steel Teflon®coated

503DHSSTF 50 mm 10-edges, HSS steel Teflon@coated