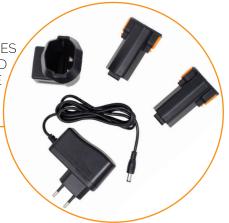

## **FEATURES**

- UNIQUE MACHINE 580 G ONLY
- HIGH SPEED GEARS 900 RPM
- STRENGTHENED STRUCTURE
- NEW INTEGRATED SHARPENING DEVICE
- REMOVABLE LI-ION® BATTERY

**ACCESSORIES** INCLUDED AVAII ABI F IN EU OR US PI UG

Charger 100-240VAC, 50/60 Hz, 0.4A max -Output: 4.2V, 2A

Recharging time 4 h

Weight (with battery) 580 gTotal

Weight (with packing box) 950 g

Minimum brightness for working

operations LUX 200

Vibrations at start up < 2.5 m/sec 2